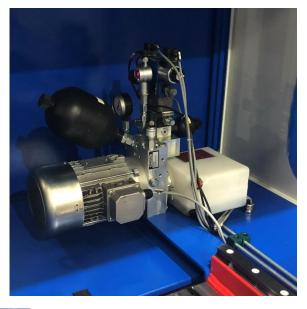

E40 // 1-1000

#### Gundrilling Machine E25-1-750 (#614-2)

tibo.<sup>-</sup>

Modularity. Performance. Precision.

844

E25-1-750 #614-2:







#### E25-1-750 #614-2:



E25-1-750 #614-2:



9" Siemens Touch Panel

#### tibo.





Tailstock and chipbox



Drill spindle unit



#### E25-1-750 #614-2:

Hydraulic unit



#### tibo.

#### Spindle motor





| SEVU-EUROPEIME<br>76646 Bruchsal/Germany<br>R47 DRE100LC4                             |                                                   | - (6)                                           |
|---------------------------------------------------------------------------------------|---------------------------------------------------|-------------------------------------------------|
| 01.7186172201.0001.15<br>Hz 50 r/min1455/90<br>kW 3 S1<br>ΟCos φ0,81<br>Th.Kl. 130(B) | Inverter duty VPWM<br>v 220-242//3<br>A11,00/6,30 | 3~IEC60034<br>80-420Y<br>eff% 86,3 IE2<br>IP 54 |
| 1 16,22 Nm 320 IM M1                                                                  | 188 578 2 DE                                      | Made in France