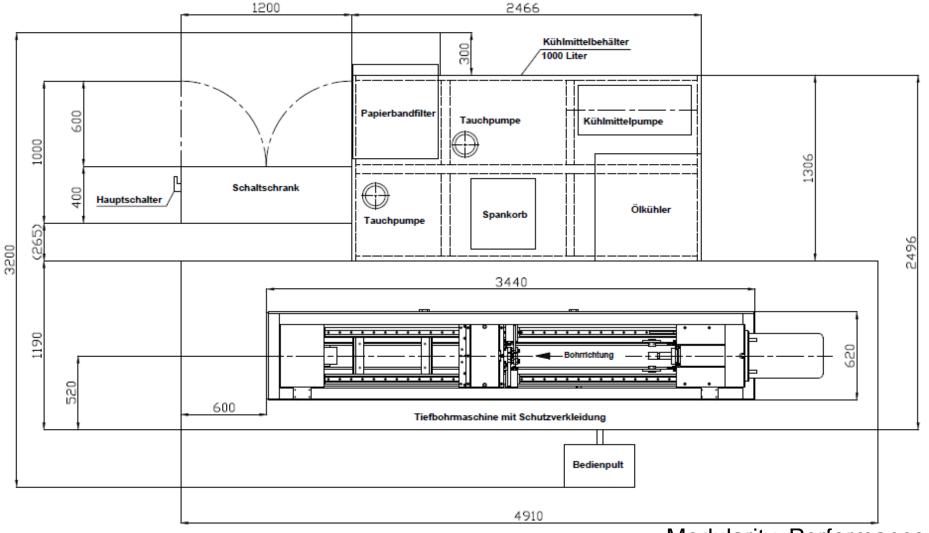

#### Gundrilling Machine E25-1-750 (#614-2)

tibo.<sup>-</sup>

Modularity. Performance. Precision.

844

E25-1-750 #614-2: