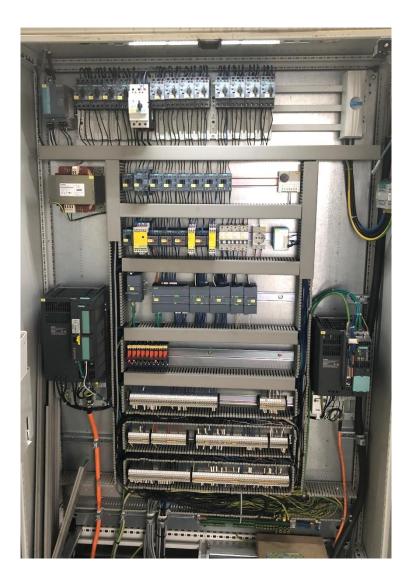

E<br>76646 Bruchsal/Germany<br>R47 DRE100LC4                             |                                                   | - (6)                                           |
|---------------------------------------------------------------------------------------|---------------------------------------------------|-------------------------------------------------|
| 01.7186172201.0001.15<br>Hz 50 r/min1455/90<br>kW 3 S1<br>ΟCos φ0,81<br>Th.Kl. 130(B) | Inverter duty VPWM<br>v 220-242//3<br>A11,00/6,30 | 3~IEC60034<br>80-420Y<br>eff% 86,3 IE2<br>IP 54 |
| 1 16,22 Nm 320 IM M1                                                                  | 188 578 2 DE                                      | Made in France                                  |







E25-1-750 #614-2:



E25-1-750 #614-2:



Electric cabinet incl. refrigerating unit

# tibo.







#### Do you have questions? Please contact me at any time!

Volker Kunze Phone +49 7121 99426-14 Mobile +49 173 638 8933 <u>kunze@tibo.com</u> www.tibo.com