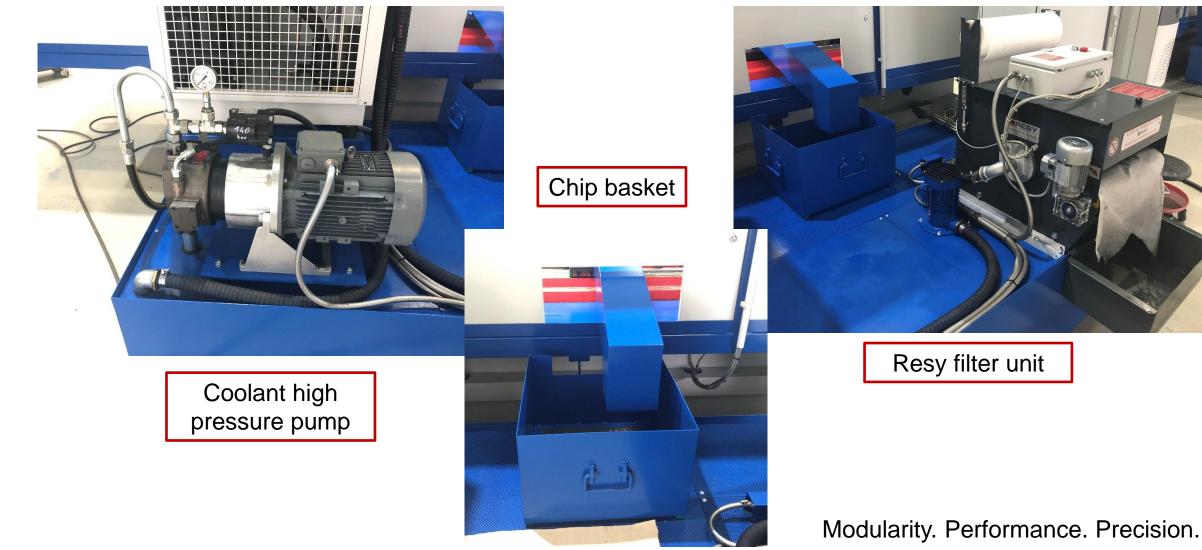

| SEVU-EUROPEIME<br>76646 Bruchsal/Germany<br>R47 DRE100LC4                             |                                                   | - (6)                                           |
|---------------------------------------------------------------------------------------|---------------------------------------------------|-------------------------------------------------|
| 01.7186172201.0001.15<br>Hz 50 r/min1455/90<br>kW 3 S1<br>ΟCos φ0,81<br>Th.Kl. 130(B) | Inverter duty VPWM<br>v 220-242//3<br>A11,00/6,30 | 3~IEC60034<br>80-420Y<br>eff% 86,3 IE2<br>IP 54 |
| 1 16,22 Nm 320 IM M1                                                                  | 188 578 2 DE                                      | Made in France                                  |







E25-1-750 #614-2:



E25-1-750 #614-2:



Electric cabinet incl. refrigerating unit

# tibo.







#### Do you have questions? Please contact me at any time!

Volker Kunze Phone +49 7121 99426-14 Mobile +49 173 638 8933 <u>kunze@tibo.com</u> www.tibo.com