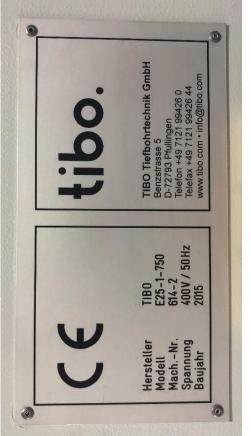

E40 // 1-1000

#### Gundrilling Machine E25-1-750 (#614-2)

tibo.<sup>-</sup>

Modularity. Performance. Precision.

844

E25-1-750 #614-2:







#### E25-1-750 #614-2:



E25-1-750 #614-2:



9" Siemens Touch Panel

#### tibo.





Tailstock and chipbox



Drill spindle unit



#### E25-1-750 #614-2:

Hydraulic unit



#### tibo.

#### Spindle motor





| SEVU-EUROPEIME<br>76646 Bruchsal/Germany<br>R47 DRE100LC4                             |                                                   | - (6)                                           |
|---------------------------------------------------------------------------------------|---------------------------------------------------|-------------------------------------------------|
| 01.7186172201.0001.15<br>Hz 50 r/min1455/90<br>kW 3 S1<br>ΟCos φ0,81<br>Th.Kl. 130(B) | Inverter duty VPWM<br>v 220-242//3<br>A11,00/6,30 | 3~IEC60034<br>80-420Y<br>eff% 86,3 IE2<br>IP 54 |
| 1 16,2