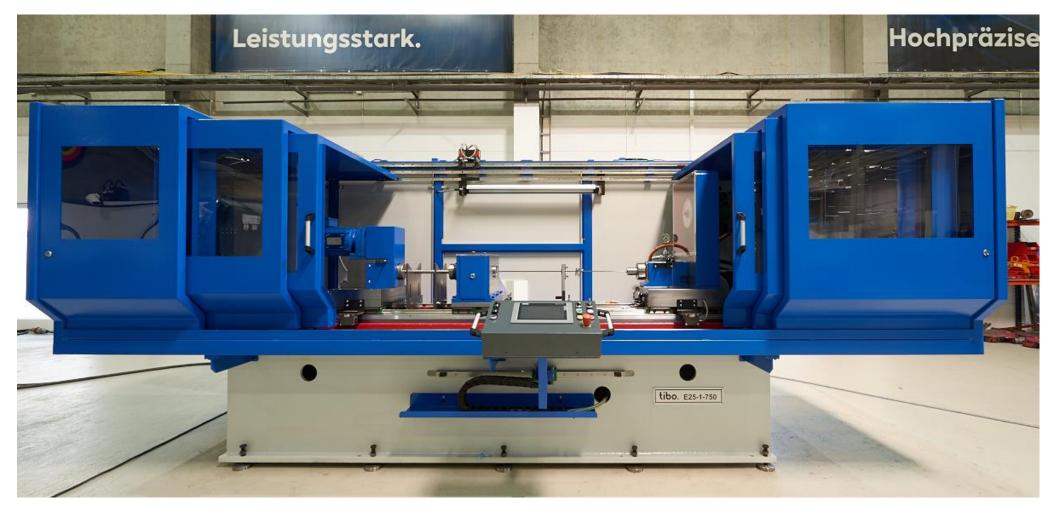

#### tibo.

Tailstock and chipbox

Drill spindle unit

#### E25-1-750 #614-2:

Hydraulic unit

E25-1-750 #614-2:

E25-1-750 #614-2:

Electric cabinet incl. refrigerating unit