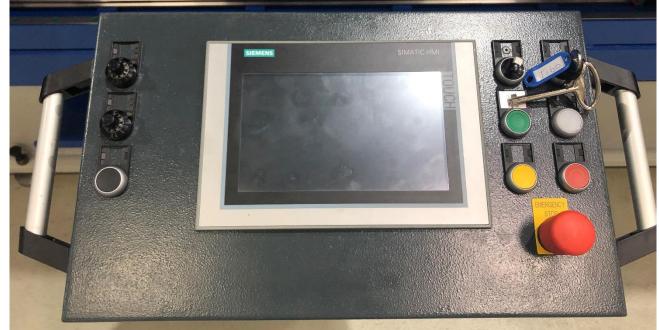

E40 // 1-1000

#### Gundrilling Machine E25-1-750 (#614-2)

tibo.<sup>-</sup>

Modularity. Performance. Precision.

844

E25-1-750 #614-2:







#### E25-1-750 #614-2:



E25-1-750 #614-2:



9" Siemens Touch Panel

#### tibo.





Tailstock and chipbox



Drill spindle unit



#### E25-1-750 #614-2:

Hydraulic unit



#### tibo.

#### Spindle motor





| SEVU-EUROPEIME<br>76646 Bruchsal/Germany<br>R47 DRE100LC4                             |                                                   | - (6)                                           |
|---------------------------------------------------------------------------------------|---------------------------------------------------|-------------------------------------------------|
| 01.7186172201.0001.15<br>Hz 50 r/min1455/90<br>kW 3 S1<br>ΟCos φ0,81<br>Th.Kl. 130(B) | Inverter duty VPWM<br>v 220-242//3<br>A11,00/6,30 | 3~IEC60034<br>80-420Y<br>eff% 86,3 IE2<br>IP 54 |
| 1 16,22 Nm 320 IM M1                                                                  | 188 5