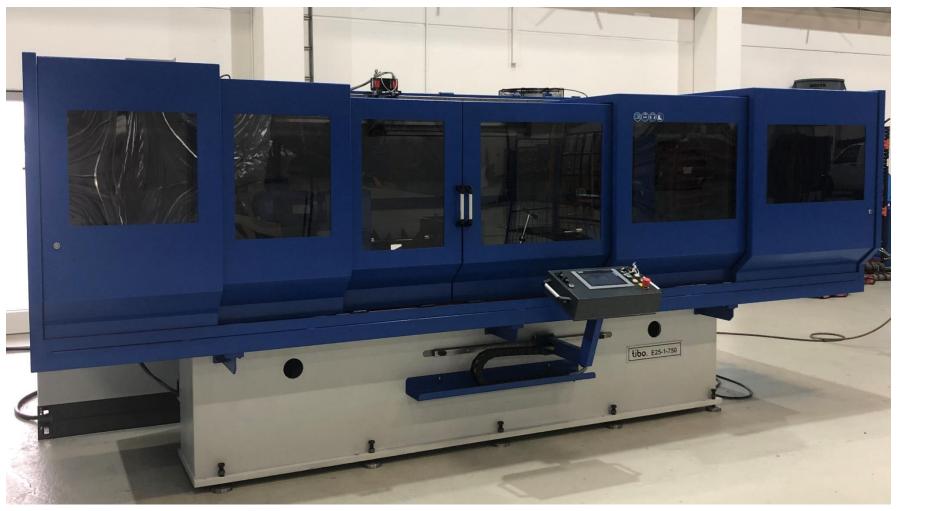

#### Gundrilling Machine E25-1-750 (#614-2)

tibo.<sup>-</sup>

Modularity. Performance. Precision.

844

E25-1-750 #614-2:

#### E25-1-750 #614-2:

E25-1-750 #614-2:

9" Siemens Touch Panel