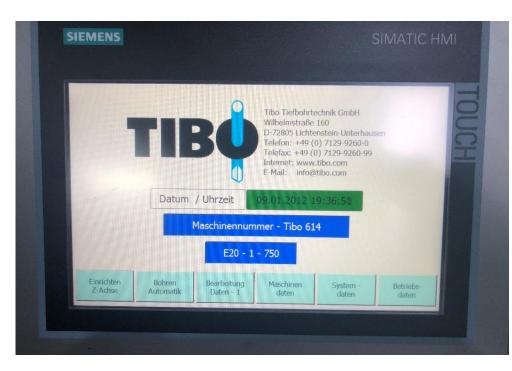

E40 // 1-1000

#### Gundrilling Machine E25-1-750 (#614-2)

tibo.<sup>-</sup>

Modularity. Performance. Precision.

844

E25-1-750 #614-2:







#### E25-1-750 #614-2:



E25-1-750 #614-2:



9" Siemens Touch Panel

#### tibo.





Tailstock and chipbox



Drill spindle unit



#### E25-1-750 #614-2:

Hydraulic unit



#### tibo.

#### Spindle motor





| SEVU-EUROPEIME<br>76646 Bruchsal/Germany<br>R47 DRE100LC4                             |                                                   | - (6)                                           |
|---------------------------------------------------------------------------------------|---------------------------------------------------|-------------------------------------------------|
| 01.7186172201.0001.15<br>Hz 50 r/min1455/90<br>kW 3 S1<br>ΟCos φ0,81<br>Th.Kl. 130(B) | Inverter duty VPWM<br>v 220-242//3<br>A11,00/6,30 | 3~IEC60034<br>80-420Y<br>eff% 86,3 IE2<br>IP 54 |
| 1 16,22 Nm 320 IM M1