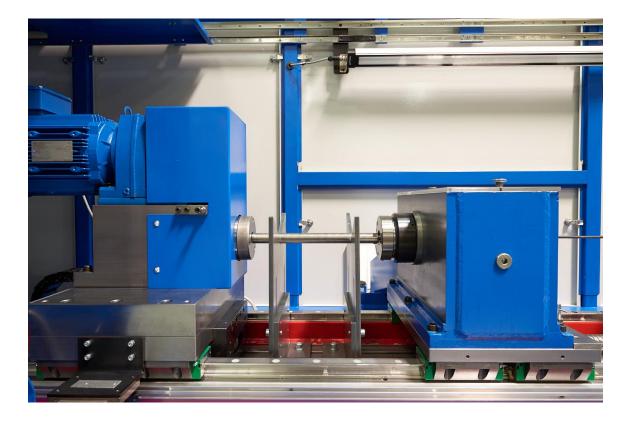

E40 // 1-1000

#### Gundrilling Machine E25-1-750 (#614-2)

tibo.<sup>-</sup>

Modularity. Performance. Precision.

844

E25-1-750 #614-2:







#### E25-1-750 #614-2:



E25-1-750 #614-2:



9" Siemens Touch Panel

#### tibo.





Tailstock and chipbox



Drill spindle unit



#### E25-1-750 #614-2:

Hydraulic unit



#### tibo.

#### Spindle motor





| SEVU-EUROPEIME<br>76646 Bruchsal/Germany<br>R47 DRE100LC4                             |                                                   | - (6)                                           |
|---------------------------------------------------------------------------------------|---------------------------------------------------|-------------------------------------------------|
| 01.7186172201.0001.15<br>Hz 50 r/min1455/90<br>kW 3 S1<br>ΟCos φ0,81<br>Th.Kl. 130(B) | Inverter duty VPWM<br>v 220-242//3<br>A11,00/6,30 | 3~IEC60034<br>80-420Y<br>eff% 86,3 IE2<br>IP 54 |
| 1 16,22 Nm 320 IM M1                                                                  | 188 578 2 DE