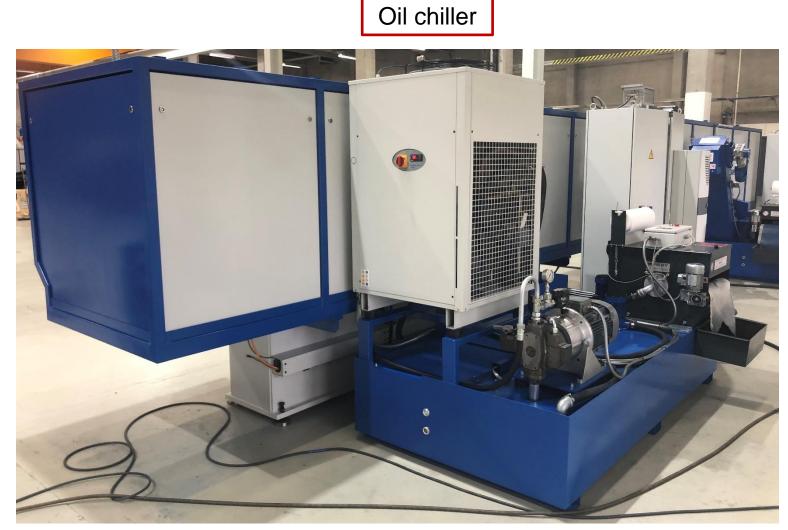

.

#### Spindle motor





| SEVU-EUROPEIME<br>76646 Bruchsal/Germany<br>R47 DRE100LC4                             |                                                   | - (6)                                           |
|---------------------------------------------------------------------------------------|---------------------------------------------------|-------------------------------------------------|
| 01.7186172201.0001.15<br>Hz 50 r/min1455/90<br>kW 3 S1<br>ΟCos φ0,81<br>Th.Kl. 130(B) | Inverter duty VPWM<br>v 220-242//3<br>A11,00/6,30 | 3~IEC60034<br>80-420Y<br>eff% 86,3 IE2<br>IP 54 |
| 1 16,22 Nm 320 IM M1                                                                  | 188 578 2 DE                                      | Made in France                                  |







E25-1-750 #614-2:



E25-1-750 #614-2:



Electric cabinet incl. refrigerating unit

# tibo.







#### Do you have questions? Please contact me at any time!

Volker Kunze Phone +49 7121 99426-14 Mobile +49 173 638 8933 <u>kunze@tibo.com</u> www.tibo.com