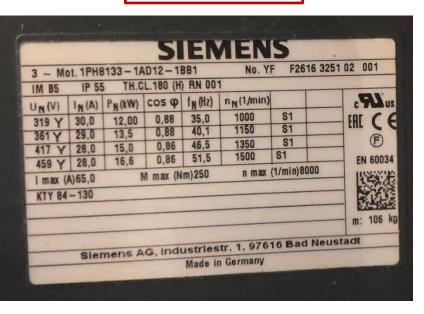

#### Spindle motor

| SEVU-EUROPEIME<br>76646 Bruchsal/Germany<br>R47 DRE100LC4                             |                                                   | - (6)                                           |
|---------------------------------------------------------------------------------------|---------------------------------------------------|-------------------------------------------------|
| 01.7186172201.0001.15<br>Hz 50 r/min1455/90<br>kW 3 S1<br>ΟCos φ0,81<br>Th.Kl. 130(B) | Inverter duty VPWM<br>v 220-242//3<br>A11,00/6,30 | 3~IEC60034<br>80-420Y<br>eff% 86,3 IE2<br>IP 54 |
| 1 16,22 Nm 320 IM M1                                                                  | 188 578 2 DE                                      | Made in France                                  |