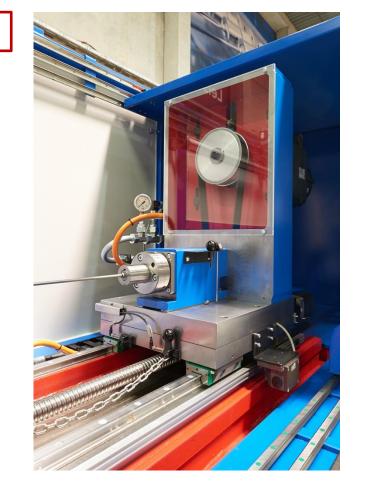

E40 // 1-1000

#### Gundrilling Machine E25-1-750 (#614-2)

tibo.<sup>-</sup>

Modularity. Performance. Precision.

844

E25-1-750 #614-2:







#### E25-1-750 #614-2:



E25-1-750 #614-2:



9" Siemens Touch Panel

#### tibo.





Tailstock and chipbox



Drill spindle unit



#### E25-1-750 #614-2:

Hydraulic unit



#### tibo.

#### Spindle motor





| SEVU-EUROPEIME<br>76646 Bruchsal/Germany<br>R47 DRE100LC4                             |                                                   | - (6)                                           |
|---------------------------------------------------------------------------------------|---------------------------------------------------|-------------------------------------------------|
| 01.7186172201.0001.15<br>Hz 50 r/min1455/90<br>kW 3 S1<br>ΟCos φ0,81<br>Th.Kl. 130(B) | Inverter duty VPWM<br>v 220-242//3<br>A11,00/6,30 | 3~IEC60034<br>80-420Y<br>eff% 86,3 IE2<br>IP 54 |
| 1 16,22 Nm 320 IM M1                                                                  | 188 578 2 DE                                      | Ma